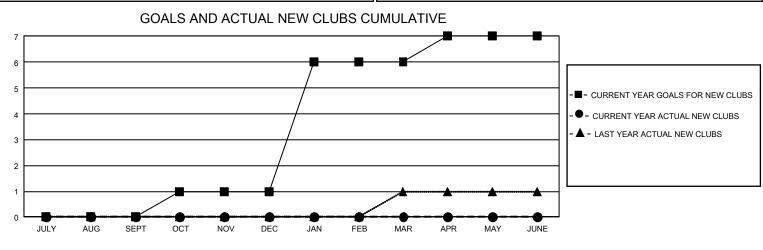

## GAT MONTHLY MEMBERSHIP PROGRESS REPORT

GMT Constitutional Area 5 - J, Group H

REPORT DOES NOT INCLUDE CLUBS IN UNDISTRICTED AREAS.

| Clubs                 |               |           |               | Members               |                          |                         |                                                    |
|-----------------------|---------------|-----------|---------------|-----------------------|--------------------------|-------------------------|----------------------------------------------------|
| RESULTS FOR 2023-2024 |               |           |               | RESULTS FOR 2023-2024 |                          |                         |                                                    |
| QUARTER               | NEW CLUB GOAL | NEW CLUBS | DROPPED CLUBS | QUARTER               | EMBER GROWTH NET<br>GOAL | MEMBER GROWTH<br>ACTUAL | DROPPED MEMBERS<br>ACTUAL (including<br>transfers) |
| JULY/AUG/SEPT         | - 0           | 0         | 0             | JULY/AUG/SEPT         | 262                      | 543                     | 189                                                |
| OCT/NOV/DEC           | 3             | 0         | 0             | OCT/NOV/DEC           | 270                      | 0                       | 0                                                  |
| JAN/FEB/MAR           | 15            | 0         | 0             | JAN/FEB/MAR           | 290                      | 0                       | 0                                                  |
| APR/MAY/JUNE          | 3             | 0         | 0             | APR/MAY/JUNE          | 238                      | 0                       | 0                                                  |