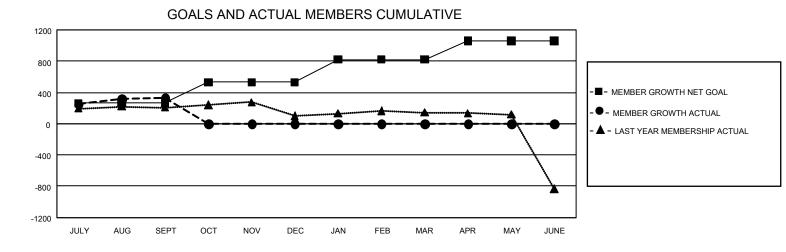

## GAT MONTHLY MEMBERSHIP PROGRESS REPORT

GMT Constitutional Area 5 - J, Group H

REPORT DOES NOT INCLUDE CLUBS IN UNDISTRICTED AREAS.

| Clubs                 |               |           |               | Members               |                          |                         |                                                    |
|-----------------------|---------------|-----------|---------------|-----------------------|--------------------------|-------------------------|----------------------------------------------------|
| RESULTS FOR 2023-2024 |               |           |               | RESULTS FOR 2023-2024 |                          |                         |                                                    |
| QUARTER               | NEW CLUB GOAL | NEW CLUBS | DROPPED CLUBS | QUARTER               | EMBER GROWTH NET<br>GOAL | MEMBER GROWTH<br>ACTUAL | DROPPED MEMBERS<br>ACTUAL (including<br>transfers) |
| JULY/AUG/SEPT         | - 0           | 0         | 0             | JULY/AUG/SEPT         | 262                      | 543                     | 189                                                |
| OCT/NOV/DEC           | 3             | 0         | 0             | OCT/NOV/DEC           | 270                      | 0                       | 0                                                  |
| JAN/FEB/MAR           | 15            | 0         | 0             | JAN/FEB/MAR           | 290                      | 0                       | 0                                                  |
| APR/MAY/JUNE          | 3             | 0         | 0             | APR/MAY/JUNE          | 238                      | 0                       | 0                                                  |